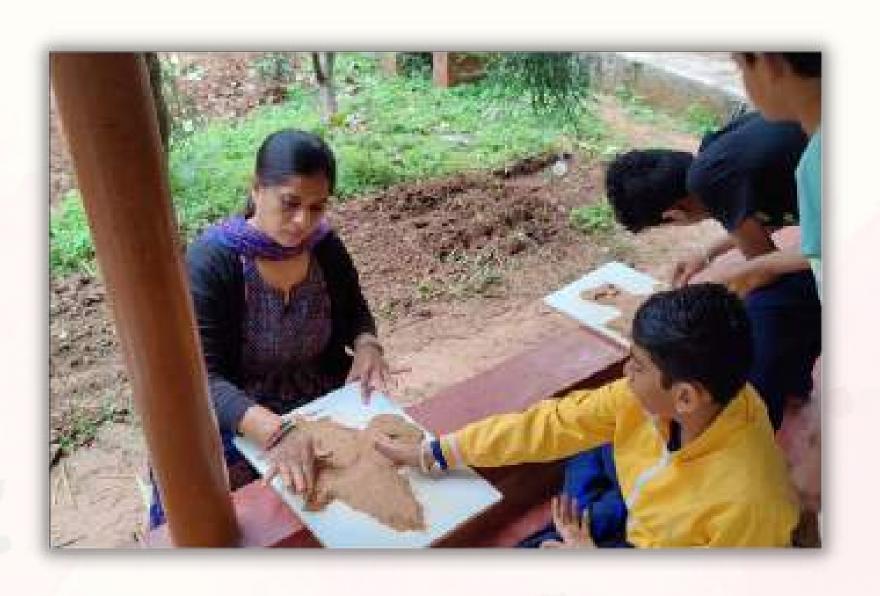

www.kingdomofchildhood.com

\*\*

The Class teacher must have the ability to impart Literacy and Numeracy along with Grammar, Geography, Botany and Zoology in the higher Grades (upto Gr 7/8)

All subjects are taught artistically and so, Waldorf teachers prepare themselves in Painting, Singing, Poetry, playing the Recorder, Speech and Drama as the medium for their teaching