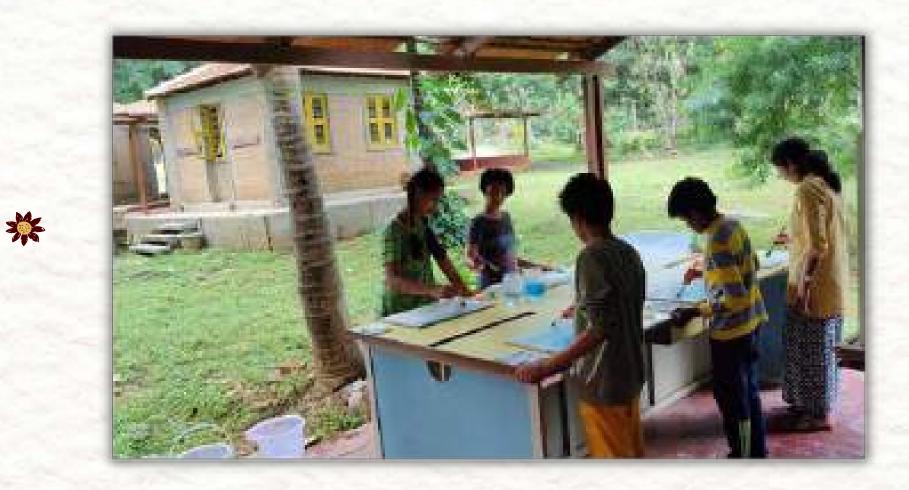

www.kingdomofchildhood.com

\*\*

The Class teacher must have the ability to impart Literacy and Numeracy along with Grammar, Geography, Botany and Zoology in the higher Grades (upto Gr 7/8)

All subjects are taught artistically and so, Waldorf teachers prepare themselves in Painting, Singing, Poetry, playing the Recorder, Speech and Drama as the medium for their teaching