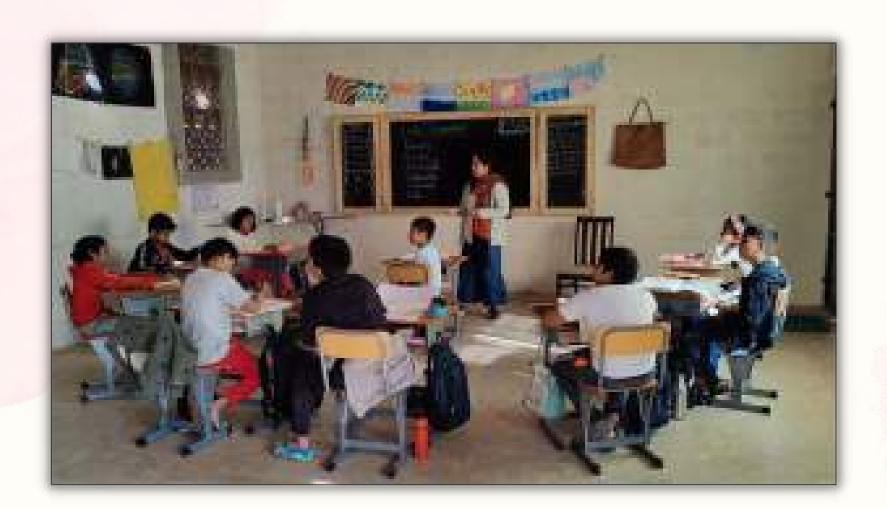

www.kingdomofchildhood.com

\*\*

The Class teacher must have the ability to impart Literacy and Numeracy along with Grammar, Geography, Botany and Zoology in the higher Grades (upto Gr 7/8)

All subjects are taught artistically and so, Waldorf teachers prepare themselves in Painting, Singing, Poetry, playing the Recorder, Speech and Drama as the medium for their teaching